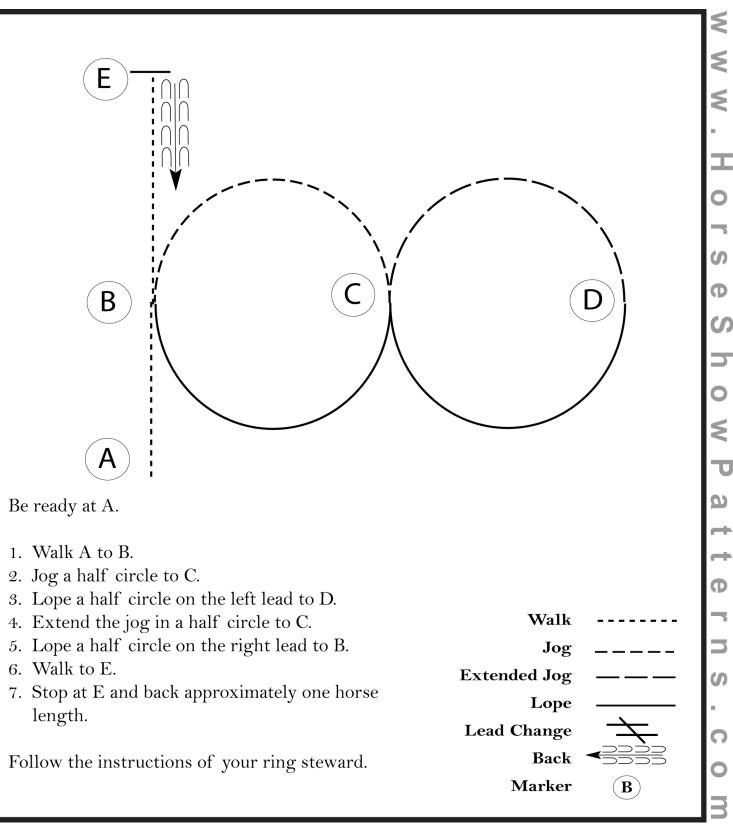

. Η



©2018 HorseShowPatterns.com. All Rights Reserved.

#### Showmanship 14-18, 19&O Sunday

Show Date: 09-22-2018



**Pattern Provided by:** 

HCSC

©2018 HorseShowPatterns.com. All Rights Reserved.

C

[S/2-33]

#### Showmanship 13&Under Sunday

Show Date: 09-22-2018



#### **Pattern Provided by:**

#### SHOWMANSHIP SMALL FRY Saturday (SMALL FRY 9&U)

Show Date: 09-22-2018

C

n. S L

Ð

--

Show P

Ð

ທ

л 0

M . W



#### Showmanship Small fry Sunday

Show Date: 09-22-2018



ALL TRAIL SATURDAY ONLY

Show Date: 09-22-2018



Pattern Provided by:

## **Kirby Rulon Memorial Show** HORSEMANSHIP YOUTH 13&U Saturday

Show Date: 09-22-2018



Ε

U,

Φ

-

----

ື

ShowP

Φ

ເກ

C

Т

[WH/1-40]

#### **Pattern Provided by:**

#### HORSEMANSHIP 14-18, 19&O Saturday

Show Date: 09-22-2018



#### Pattern Provided by:

[WH/2-3]

#### Horsemanship 14-18, 19&Over Sunday

Show Date: 09-22-2018



HCSC

©2018 HorseShowPatterns.com. All Rights Reserved.

#### Horsemanship Youth 13&Under Sunday

Show Date: 09-22-2018



[WH/2-9]