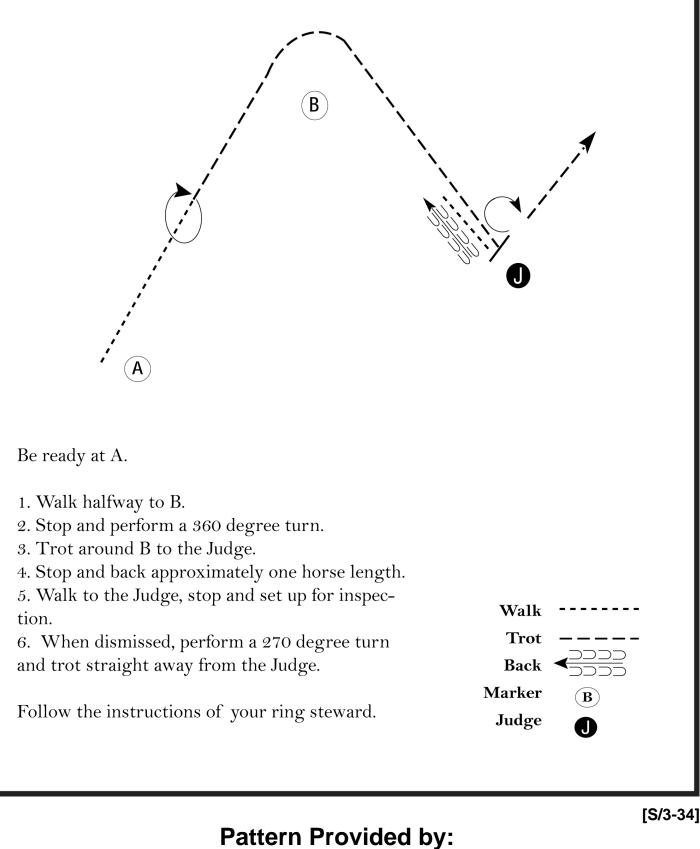

## **Kirby Rulon Memorial Show** HORSEMANSHIP YOUTH 13&U Saturday

Show Date: 09-22-2018

Ε

U,

Φ

-

----

ື