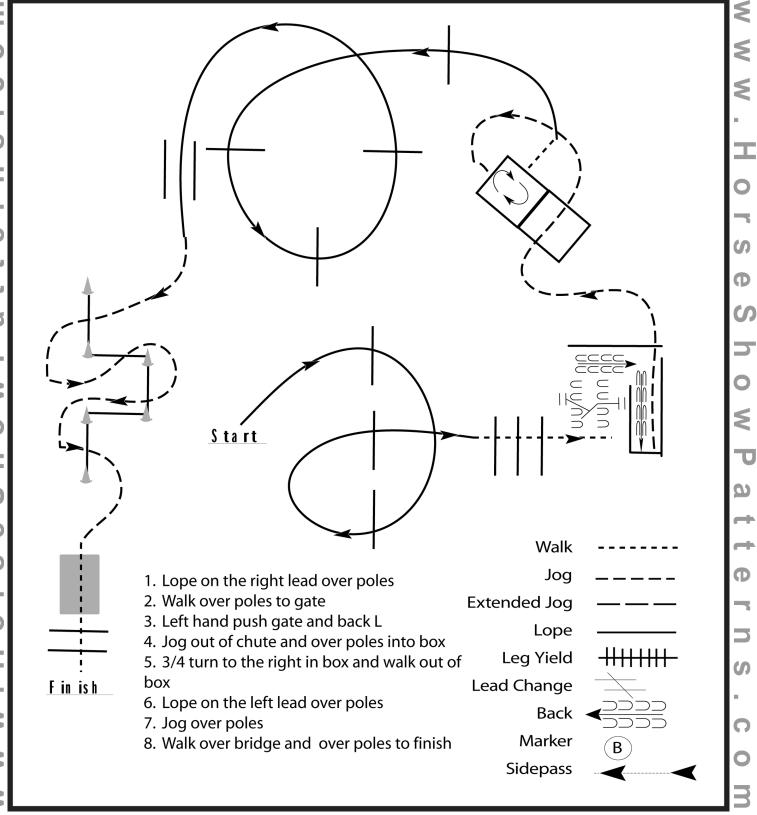

## **Kirby Rulon Memorial Show** SHOWMANSHIP YOUTH 13&U Saturday

Show Date: 09-22-2018

C r n s . Ð a t t seShowP г 0 M . W

#### **SHOWMANSHIP 19&O Saturday**

Show Date: 09-22-2018

C

erns.

ww.HorseShowPatt

#### Pattern Provided by:

SHOWMANSHIP YOUTH 14-18 Saturday

Show Date: 09-22-2018

C

rns.

Ð

a t t

S h o w P