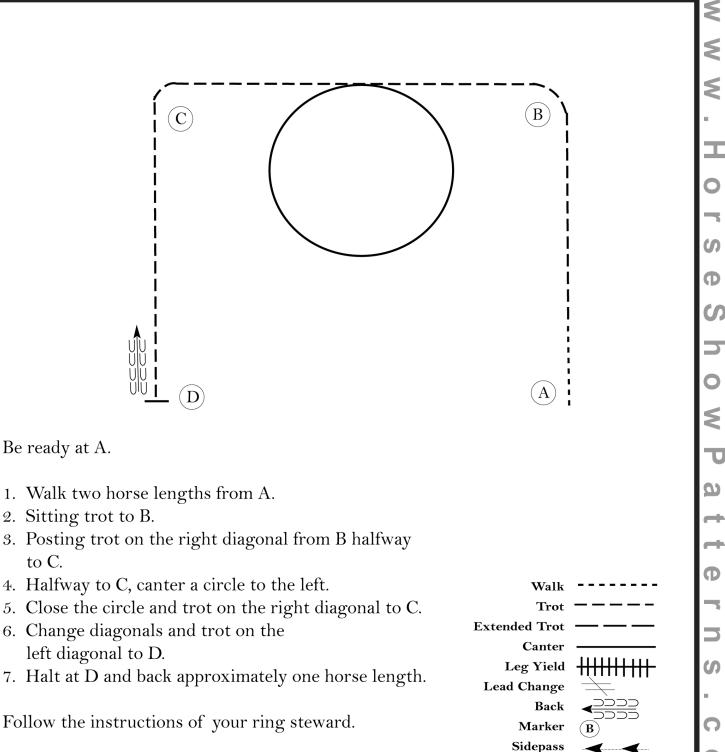

#### **Equitation Youth 18&U Sunday**

Show Date: 09-22-2018

[HSE/2-62]

**Pattern Provided by:** 

HCSC

Hand Gallop