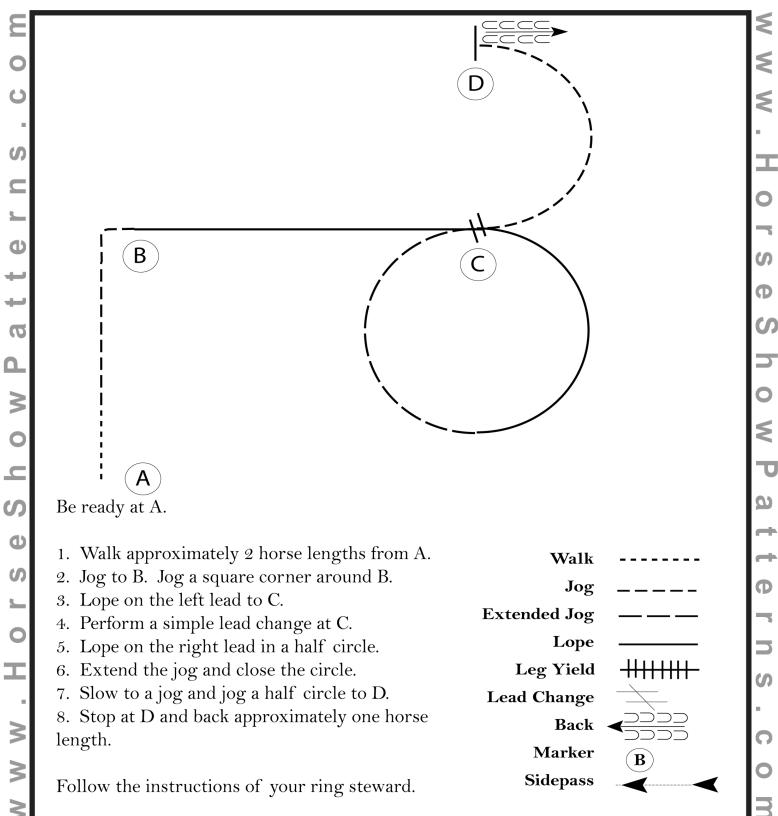

#### **Equitation Youth 18&U Sunday**

Show Date: 09-22-2018

[HSE/2-62]

**Pattern Provided by:** 

HCSC

Hand Gallop