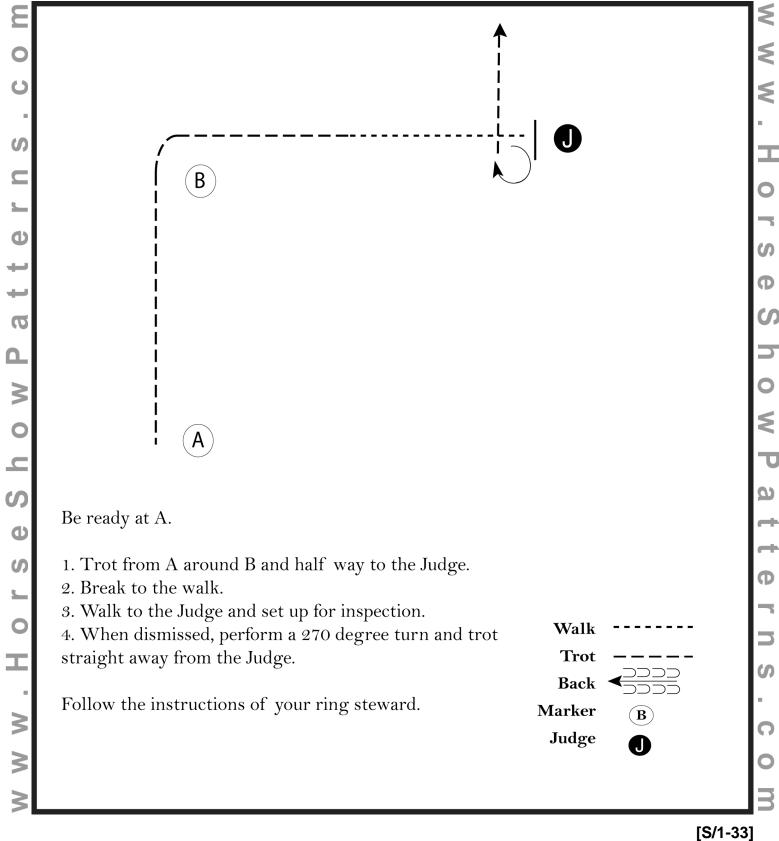

### **Kirby Rulon Memorial Show** EQUITATION ADULT 19&O Saturday

Show Date: 09-22-2018

#### Pattern Provided by:

[HSE/2-17]