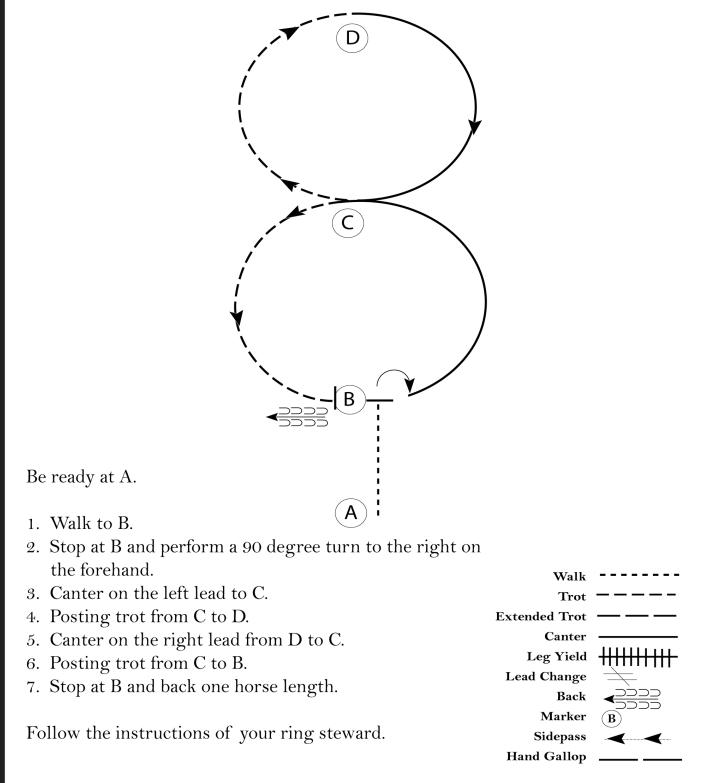

### **Kirby Rulon Memorial Show** EQUITATION ADULT 19&O Saturday

Show Date: 09-22-2018



#### Pattern Provided by:

[HSE/2-17]

#### **EQUITATION YOUTH 18&U Saturday**

Show Date: 09-22-2018



#### Pattern Provided by:

[HSE/2-13]

S

ወ

Φ

#### **Equitation Youth 18&U Sunday**

Show Date: 09-22-2018



[HSE/2-62]

**Pattern Provided by:** 

HCSC

Hand Gallop

#### **Equitation Adult 19&O Sunday**

Show Date: 09-22-2018



Pattern Provided by:

HCSC

[HSE/2-24]

## **Kirby Rulon Memorial Show** SHOWMANSHIP YOUTH 13&U Saturday

Show Date: 09-22-2018



C r n s . Ð a t t seShowP г 0 M . W

#### **SHOWMANSHIP 19&O Saturday**

Show Date: 09-22-2018

C

erns.

ww.HorseShowPatt



#### Pattern Provided by:

SHOWMANSHIP YOUTH 14-18 Saturday

Show Date: 09-22-2018

C

rns.

Ð

a t t

S h o w P

S

л О

Υ . Η



©2018 HorseShowPatterns.com. All Rights Reserved.

#### Showmanship 14-18, 19&O Sunday

Show Date: 09-22-2018



**Pattern Provided by:** 

HCSC

©2018 HorseShowPatterns.com. A