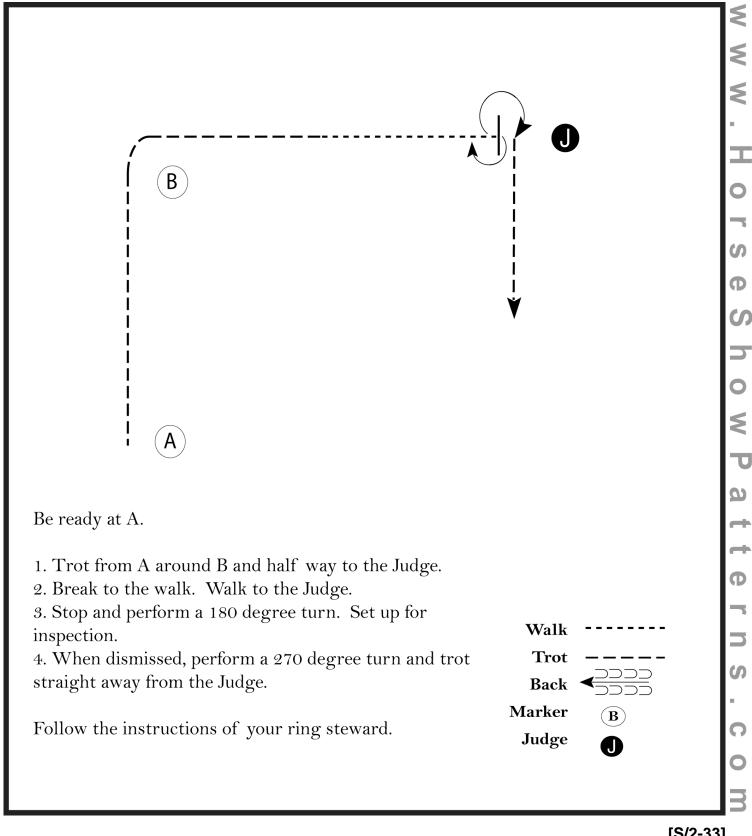

#### Showmanship 14-18, 19&O Sunday

Show Date: 09-22-2018

**Pattern Provided by:** 

HCSC

©2018 HorseShowPatterns.com. All Rights Reserved.

C

[S/2-33]